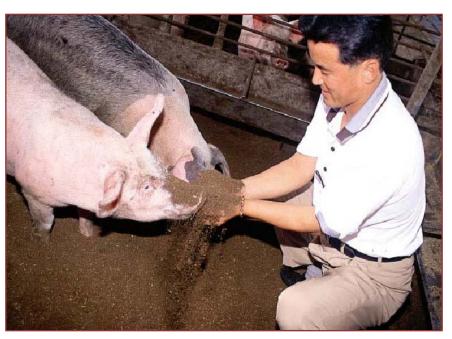

Characteristics of Natural Farming livestock

Labor saving

Labor of cleaning Labor of removing manure



Waste water, odor and noise is not nearly produced.
Reduce damage from insect





### ■ Making pigpen's ground









### Making pigpen's ground













#### Utilizing manure as feed stuff



0 ~ 11.8in

11.8 ~ 15.7in

15.7 ~ 27.6in

27.6 ~ 35.4in

→ Full fermentation

Remain sawdust form and it is humid as a brown

Sawdust as a brown

Mushroom's waste tree, Bamboo





# Characteristics of Natural Farming livestock







#### ■ Self-supplying feed







### ■ Self-supplying feed











#### Interior of fattening pen







#### ■ Pigpen-interior environment







#### Interior of fattening pen







#### Characteristics of Natural Farming livestock

**NO-Cleaning** 









### Favorite grass







### ■ Characteristic of Pig







### ■ Full liberty and equality







#### Not need heating system







#### Sow & piglet

Farrowing-finishing system makes piglets vigorous







### Farrowing pen







#### Interior of Farrowing pen







#### Interior of farrowing pen







#### Characteristics of Natural Farming livestock

Help each other









#### Characteristics of Natural Farming livestock







#### Mechanical farrowing pen



source: KBS1 "eco-special"-Animal factory





#### The amount of antibiotic use

The amount of advanced countries antibiotic use in 2002



source: KBS1 "eco-special"-Animal factory





#### Hormone against stress



source: KBS1 "eco-special"-Animal factory





### **THANK YOU**



**Cho Global Natural Farmi