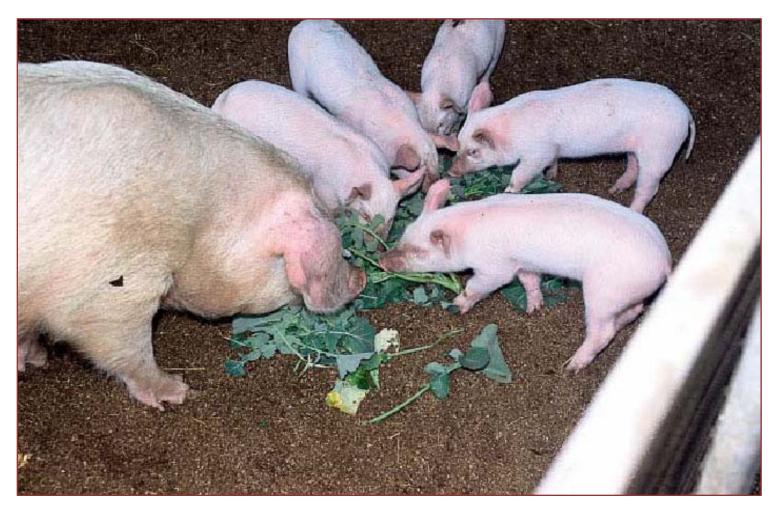

### Favorite grass

#### Sow & piglet

Farrowing-finishing system makes piglets vigorous