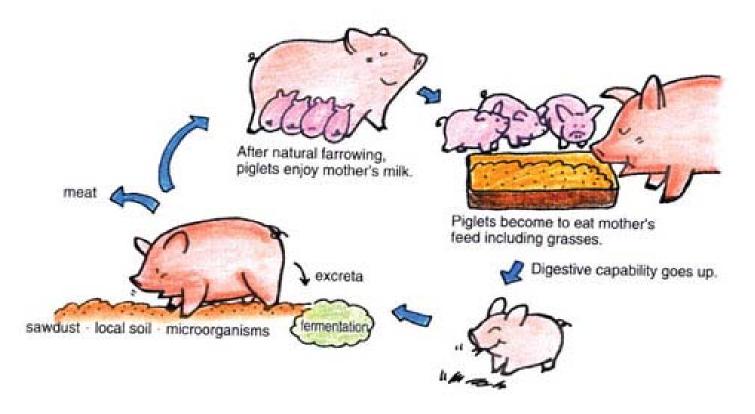

#### Utilizing manure as feed stuff

0 ~ 11.8in

11.8 ~ 15.7in

15.7 ~ 27.6in

27.6 ~ 35.4in

→ Full fermentation

Remain sawdust form and it is humid as a brown

Sawdust as a brown

Mushroom's waste tree, Bamboo