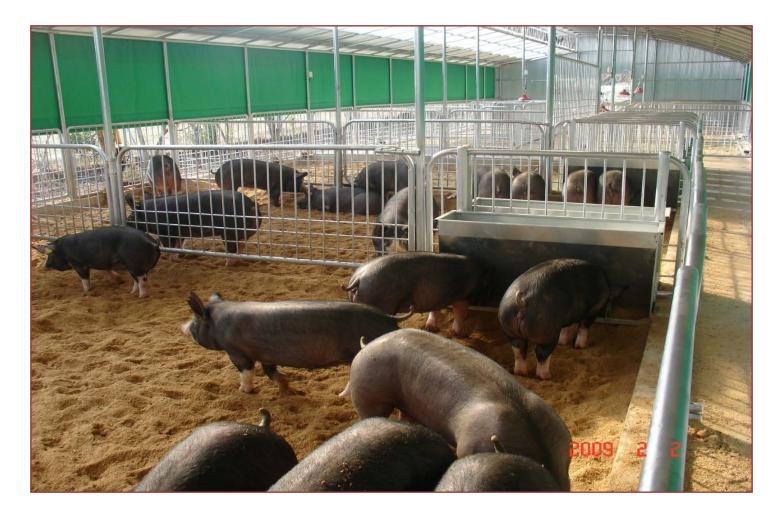

uch
as wild







## Characteristics of Natural Farming livestock







# Characteristics of Natural Farming livestock

Labor saving

Labor of cleaning Labor of removing manure



Waste water, odor and noise is not nearly produced.
Reduce damage from insect





### ■ Making pigpen's ground









### Making pigpen's ground













#### Utilizing manure as feed stuff



0 ~ 11.8in

11.8 ~ 15.7in

15.7 ~ 27.6in

27.6 ~ 35.4in

→ Full fermentation

Remain sawdust form and it is humid as a brown

Sawdust as a brown

Mushroom's waste tree, Bamboo





# Characteristics of Natural Farming livestock







#### ■ Self-supplying feed







### ■ Self-supplying feed











#### Interior of fattening pen







#### ■ Pigpen-interior environment







#### Interior of fattening pen







#### Characteristics of Natural Farming livestock

**NO-Cleaning** 









### Favorite grass







### ■ Characteristic of Pig







### ■ Full liberty and equality







#### Not need heating system







#### Sow & piglet

Farrowing-finishing system makes piglets vigorous







### Farrowing pen







#### Interior of Farrowing pen







#### Interior of farrowing pen







#### Characteristics of Natural Farming livestock

Help each other









#### Characteristics of Natural Farming livestock







#### Mechanical farrowing pen



source: KBS1 "eco-special"-Animal factory





#### The amount of antibiotic use

The amount of advanced countries antibiotic use in 2002



source: KBS1 "eco-special"-Animal factory





#### Hormone against stress



source: KBS1 "eco-s