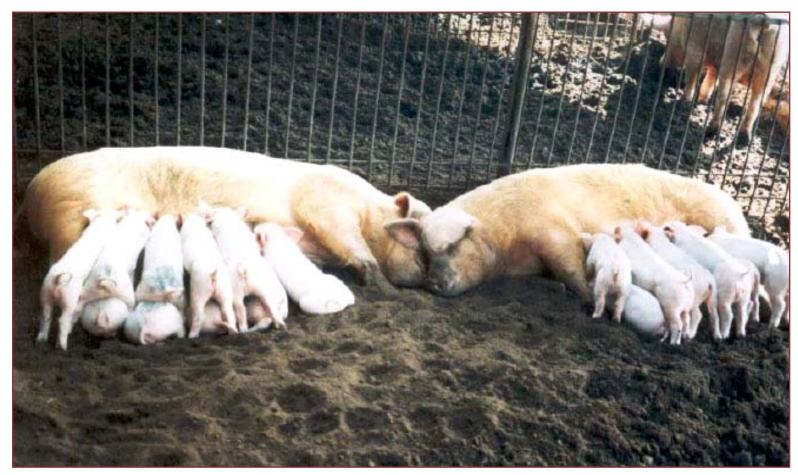

#### Sow & piglet

Farrowing-finishing system makes piglets vigorous

### Farrowing pen

#### Interior of Farrowing pen