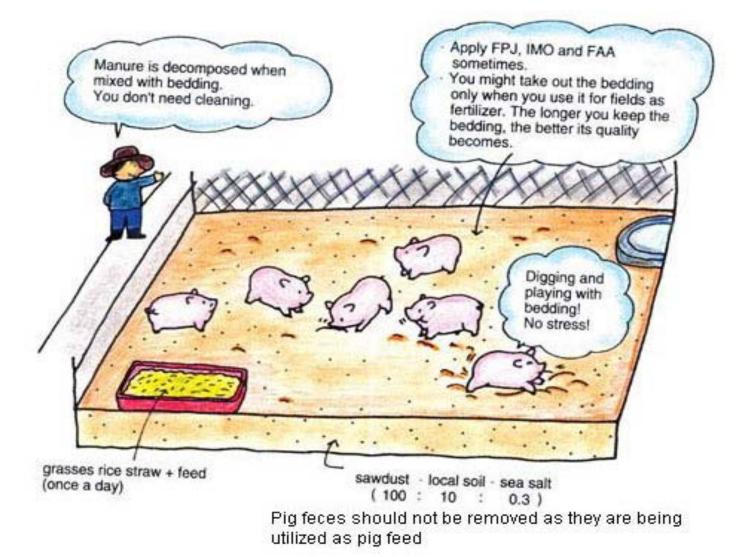

# Characteristics of Natural Farming livestock

Labor saving

Labor of cleaning Labor of removing manure

Waste water, odor and noise is not nearly produced.
Reduce damage from insect

#### Characteristics of Natural Farming livestock

**NO-Cleaning** 