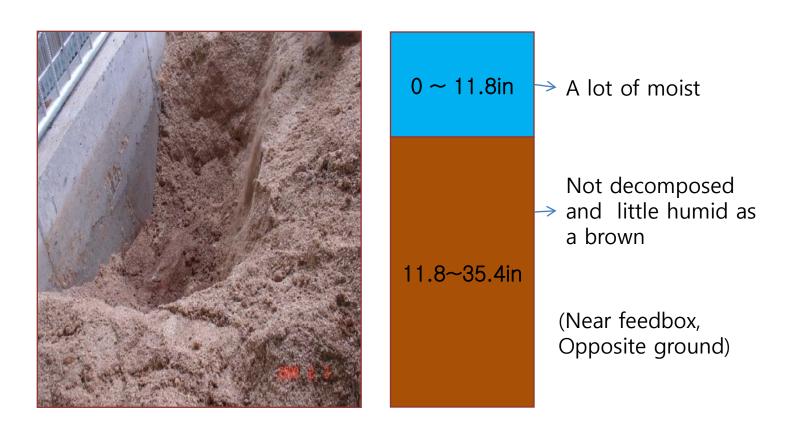

### ■ Making pigpen's ground

### Making pigpen's ground

#### Utilizing manure as feed stuff

0 ~ 11.8in

11.8 ~ 15.7in

15.7 ~ 27.6in

27.6 ~ 35.4in

→ Full fermentation

Remain sawdust form and it is humid as a brown

Sawdust as a brown