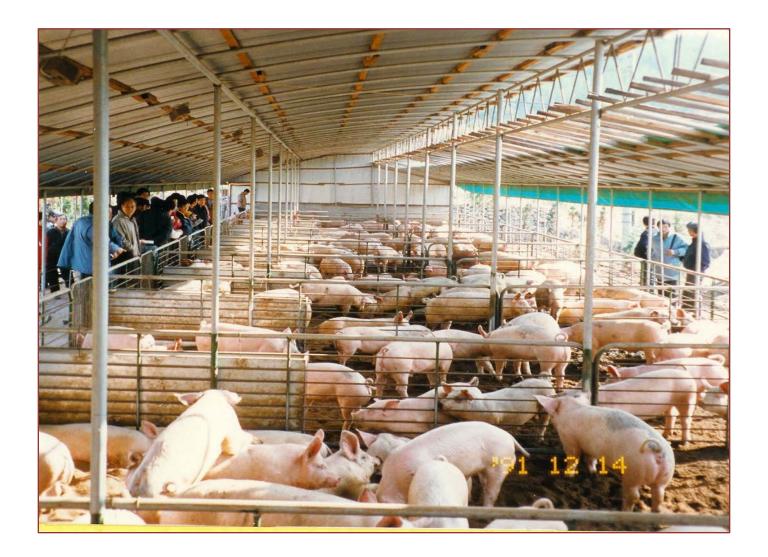

lfare

Ground
management
Environment such
as wild







## Characteristics of Natural Farming livestock







# Characteristics of Natural Farming livestock

Labor saving

Labor of cleaning Labor of removing manure



Waste water, odor and noise is not nearly produced.
Reduce damage from insect





### ■ Making pigpen's ground









### Making pigpen's ground













#### Utilizing manure as feed stuff



0 ~ 11.8in

11.8 ~ 15.7in

15.7 ~ 27.6in

27.6 ~ 35.4in

→ Full fermentation

Remain sawdust form and it is humid as a brown

Sawdust as a brown

Mushroom's waste tree, Bamboo





# Characteristics of Natural Farming livestock







#### ■ Self-supplying feed







### ■ Self-supplying feed











#### Interior of fattening pen







#### ■ Pigpen-interior environment







#### Interior of fattening pen







#### Characteristics of Natural Farming livestock

**NO-Cleaning** 









### Favorite grass







### ■ Characteristic of Pig







### ■ Full liberty and equality







#### Not need heating system







#### Sow & piglet

Farrowing-finishing system makes piglets vigorous







### Farrowing pen







#### Interior of Farrowing pen







#### Interior of farrowing pen







#### Characteristics of Natural Farming livestock

Help each other









#### Characteristics of Natural Farming livestock







#### Mechanical farrowing pen



source: KBS1 "eco-special"-Animal factory





#### The amount of antibiotic use

The amount of advanced countries antibiotic use in 2002



source: KBS1 "eco-special"-Animal factory





#### Hormone