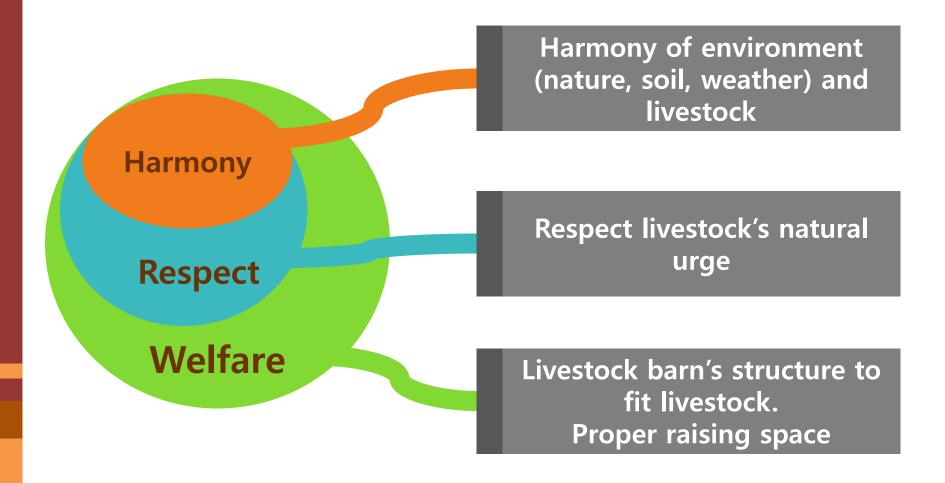

#### Principles of Natural Farming livestock barn

#### Exterior form of Pigpen

Side wall window: Control sunshine & temperature

Characteristics of Natural Farming livestock

convection Enjoy the fresh air Sunshine Enough sunbath
Livestock
welfare

Ground
management
Environment such
as wild

## Characteristics of Natural Farming livestock

# Characteristics of Natural Farming livestock

Labor saving

Labor of cleaning Labor of removing manure

Waste water, odor and noise is not nearly produced.
Reduce damage from insect