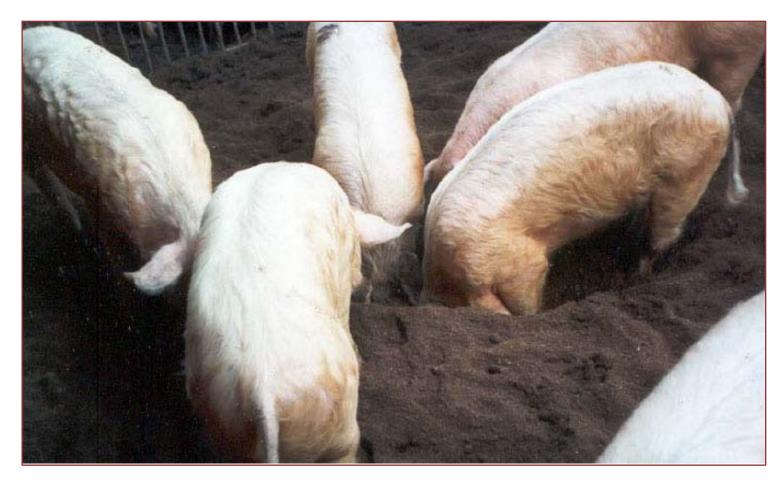

bor of cleaning Labor of removing manure



Waste water, odor and noise is not nearly produced.
Reduce damage from insect





### ■ Making pigpen's ground









### Making pigpen's ground













#### Utilizing manure as feed stuff



0 ~ 11.8in

11.8 ~ 15.7in

15.7 ~ 27.6in

27.6 ~ 35.4in

→ Full fermentation

Remain sawdust form and it is humid as a brown

Sawdust as a brown

Mushroom's waste tree, Bamboo





# Characteristics of Natural Farming livestock







#### ■ Self-supplying feed







### ■ Self-supplying feed











#### Interior of fattening pen







#### ■ Pigpen-interior environment







#### Interior of fattening pen







#### Characteristics of Natural Farming livestock

**NO-Cleaning** 









### Favorite grass







### ■ Characteristic of Pig







### ■ Full liberty and equality







#### Not need heating system







#### Sow & piglet

Farrowing-finishing system makes piglets vigorous







### Farrowing pen







#### Interior of Farrowing pen







#### Interior of farrowing pen







#### Characteristics of Natural Farming livestock

Help each other









#### Characteristics of Natural Farming livestock







#### Mechanical farrowing pen



source: KBS1 "eco-special"-Animal factory





#### The amount of antibiotic use

The amount of advanced countries antibiotic use in 2002



source: KBS1 "eco-special"-Animal factory





#### Hormone against stress



source: KBS1 "eco-special"-Animal factory





### **THANK YOU**



**Cho Global Natural Farming(CGNF)**