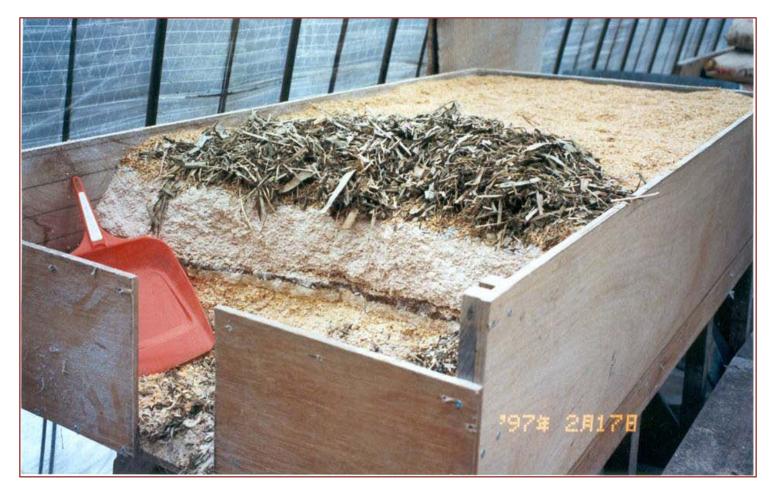

### ■ Making pigpen's ground

### Making pigpen's ground

Mushroom's waste tree, Bamboo