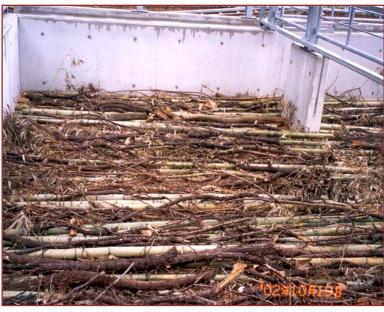

#### Utilizing manure as feed stuff

0 ~ 11.8in

11.8 ~ 15.7in

15.7 ~ 27.6in

27.6 ~ 35.4in

→ Full fermentation

Remain sawdust form and it is humid as a brown

Sawdust as a brown

Mushroom's waste tree, Bamboo