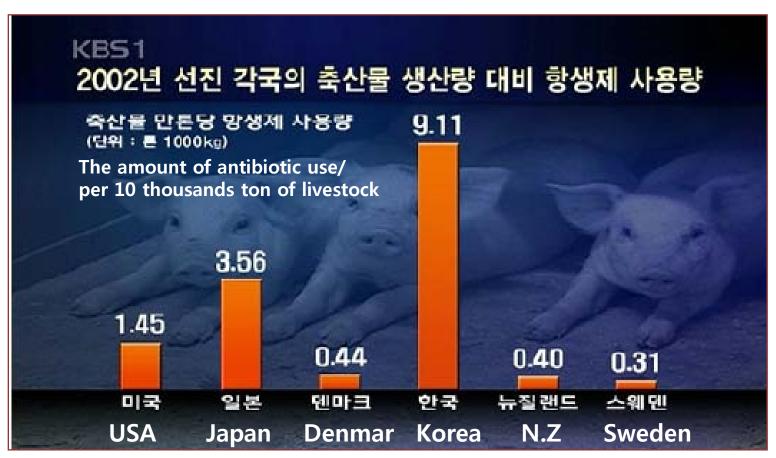

#### The amount of antibiotic use

The amount of advanced countries antibiotic use in 2002

source: KBS1 "eco-special"-Animal factory