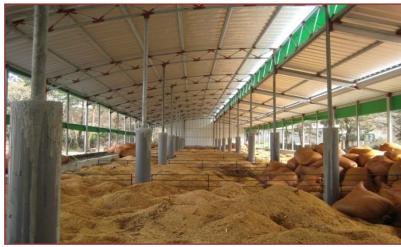

se the sun altitude is high in summer. it is warm in winter due to light on barn deeply.
- North: Sunshine does not light all day, and due of north wind it is cold in winter.





# Flow of convection in livestock barn







#### Exterior form of Pigpen







Side wall window: Control sunshine & temperature





Characteristics of Natural Farming livestock

convection Enjoy the fresh air Sunshine Enough sunbath
Livestock
welfare

Ground
management
Environment such
as wild







## Characteristics of Natural Farming livestock







# Characteristics of Natural Farming livestock

Labor saving

Labor of cleaning Labor of removing manure



Waste water, odor and noise is not nearly produced.
Reduce damage from insect





### ■ Making pigpen's ground









### Making pigpen's ground













#### Utilizing manure as feed stuff



0 ~ 11.8in

11.8 ~ 15.7in

15.7 ~ 27.6in

27.6 ~ 35.4in

→ Full fermentation

Remain sawdust form and it is humid as a brown

Sawdust as a brown

Mushroom's waste tree, Bamboo





# Characteristics of Natural Farming livestock







#### ■ Self-supplying feed







### ■ Self-supplying feed











#### Interior of fattening pen







#### ■ Pigpen-interior environment







#### Interior of fattening pen







#### Characteristics of Natural Farming livestock

**NO-Cleaning** 









### Favorite grass







### ■ Characteristic of Pig







### ■ Full liberty and equality







#### Not need heating system







#### Sow & piglet

Farrowing-finishing system makes piglets vigorous







### Farrowing pen







#### Interior