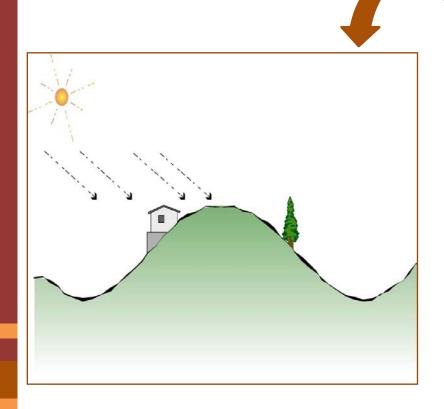

#### Condition of Ground

- Fine for sunshine & ventilation
- Firm ground & Good drainage
- Fine view & Fresh air
- Silent & Maintaining good quality of environment