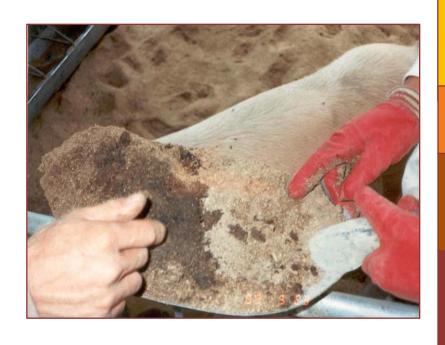

### ■ Making pigpen's ground

### Making pigpen's ground

#### Utilizing manure as feed stuff

0 ~ 11.8in

11.8 ~ 15.7in

15.7 ~ 27.6in

27.6 ~ 35.4in

→ Full fermentation

Remain sawdust form and it is humid as a brown

Sawdust as a brown