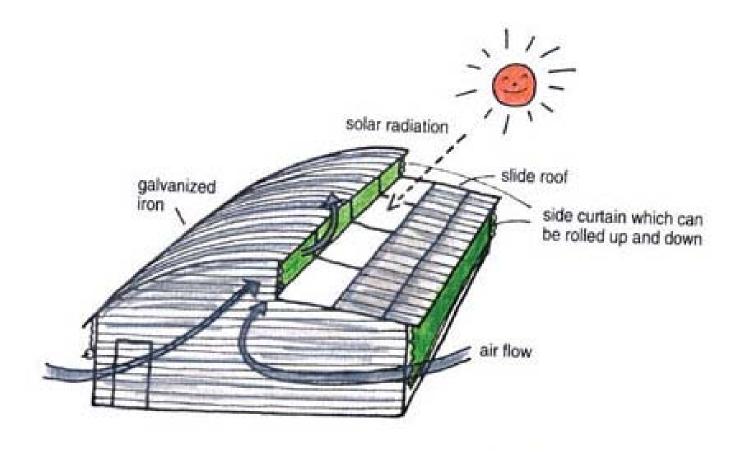

# Flow of convection in livestock barn

#### Exterior form of Pigpen

Side wall window: Control sunshine & temperature

Characteristics of Natural Farming livestock

convection Enjoy the fresh air Sunshine Enough sunbath
Livestock
welfare

Ground
management
Environment such
as wild