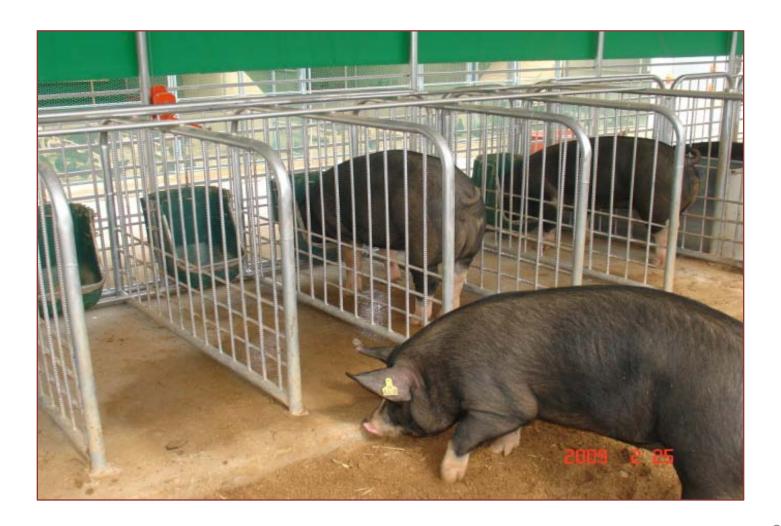

izing manure as feed stuff



0 ~ 11.8in

11.8 ~ 15.7in

15.7 ~ 27.6in

27.6 ~ 35.4in

→ Full fermentation

Remain sawdust form and it is humid as a brown

Sawdust as a brown

Mushroom's waste tree, Bamboo





# Characteristics of Natural Farming livestock







#### ■ Self-supplying feed







### ■ Self-supplying feed











#### Interior of fattening pen







#### ■ Pigpen-interior environment







#### Interior of fattening pen







#### Characteristics of Natural Farming livestock

**NO-Cleaning** 









### Favorite grass







### ■ Characteristic of Pig







### ■ Full liberty and equality







#### Not need heating system







#### Sow & piglet

Farrowing-finishing system makes piglets vigorous







### Farrowing pen







#### Interior of Farrowing pen







#### Interior of farrowing pen







#### Characteristics of Natural Farming livestock

Help each other









#### Characteristics of Natural Farming livestock







#### Mechanical farrowing pen



source: KBS1 "eco-special"-Animal factory





#### The amount of antibiotic use

The amount of advanced countries antibiotic use in 2002



source: KBS1 "eco-special"-Animal factory





#### Hormone against stress



source: KBS1 "eco-special"-Animal factory





### **THANK YOU**



**Cho Global Natural Farming(CGNF)**