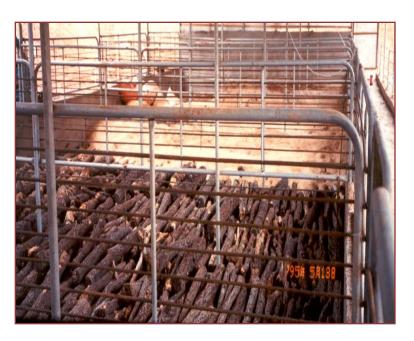

#### Utilizing manure as feed stuff

0 ~ 11.8in

11.8 ~ 15.7in

15.7 ~ 27.6in

27.6 ~ 35.4in

→ Full fermentation

Remain sawdust form and it is humid as a brown

Sawdust as a brown

Mushroom's waste tree, Bamboo