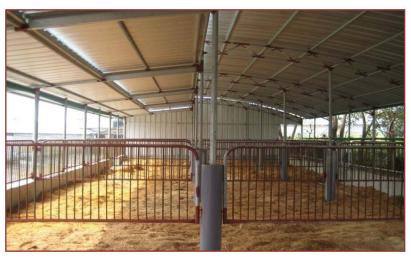

he sun altitude is high in summer. it is warm in winter due to light on barn deeply.
- North: Sunshine does not light all day, and due of north wind it is cold in winter.





# Flow of convection in livestock barn







#### Exterior form of Pigpen







Side wall window: Control sunshine & temperature





Characteristics of Natural Farming livestock

convection Enjoy the fresh air Sunshine Enough sunbath
Livestock
welfare

Ground
management
Environment such
as wild







## Characteristics of Natural Farming livestock







# Characteristics of Natural Farming livestock

Labor saving

Labor of cleaning Labor of removing manure



Waste water, odor and noise is not nearly produced.
Reduce damage from insect





### ■ Making pigpen's ground









### Making pigpen's ground













#### Utilizing manure as feed stuff



0 ~ 11.8in

11.8 ~ 15.7in

15.7 ~ 27.6in

27.6 ~ 35.4in

→ Full fermentation

Remain sawdust form and it is humid as a brown

Sawdust as a brown

Mushroom's waste tree, Bamboo





# Characteristics of Natural Farming livestock







#### ■ Self-supplying feed







### ■ Self-supplying feed











#### Interior of fattening pen







#### ■ Pigpen-interior environment







#### Interior of fattening pen







#### Characteristics of Natural Farming livestock

**NO-Cleaning** 









### Favorite grass







### ■ Characteristic of Pig







### ■ Full liberty and equality







#### Not need heating system







#### Sow & piglet

Farrowing-finishing system makes piglets vigorous







### Farrowing pen







#### Interior of