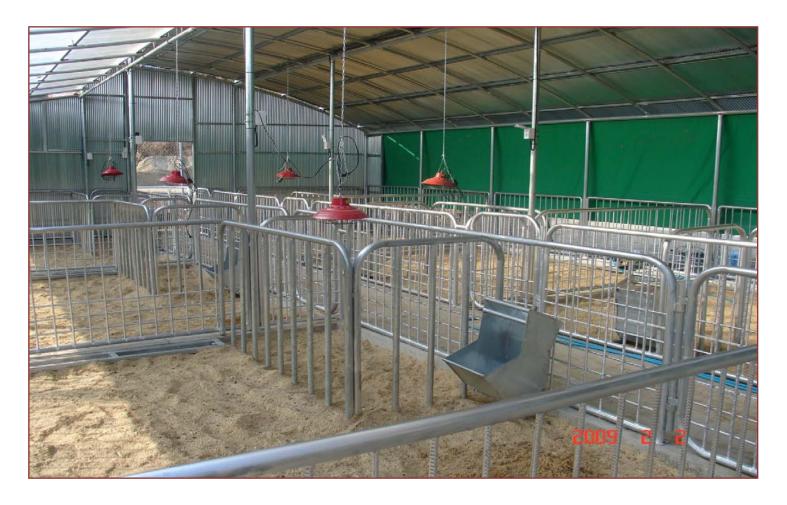

#### Not need heating system

#### Sow & piglet

Farrowing-finishing system makes piglets vigorous