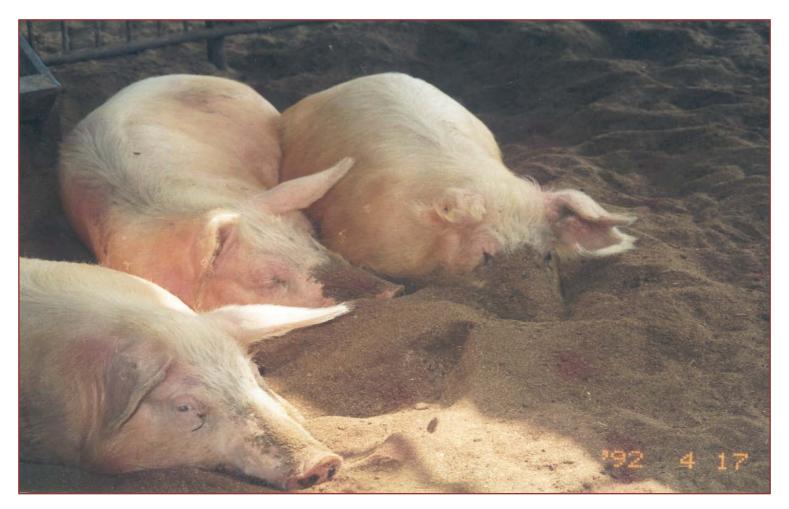

e



Waste water, odor and noise is not nearly produced.
Reduce damage from insect





### ■ Making pigpen's ground









### Making pigpen's ground













#### Utilizing manure as feed stuff



0 ~ 11.8in

11.8 ~ 15.7in

15.7 ~ 27.6in

27.6 ~ 35.4in

→ Full fermentation

Remain sawdust form and it is humid as a brown

Sawdust as a brown

Mushroom's waste tree, Bamboo





# Characteristics of Natural Farming livestock







#### ■ Self-supplying feed







### ■ Self-supplying feed











#### Interior of fattening pen







#### ■ Pigpen-interior environment







#### Interior of fattening pen







#### Characteristics of Natural Farming livestock

**NO-Cleaning** 









### Favorite grass







### ■ Characteristic of Pig







### ■ Full liberty and equality







#### Not need heating system







#### Sow & piglet

Farrowing-finishing system makes piglets vigorous







### Farrowing pen







#### Interior of Farrowing pen







#### Interior of farrowing pen







#### Characteristics of Natural Farming livestock

Help each other









#### Characteristics of Natural Farming livestock







#### Mechanical farrowing pen



source: KBS1 "eco-special"-Animal factory





#### The amount of antibiotic use

The amount of advanced countries antibiotic use in 2002



source: KBS1 "eco-special"-Animal factory





#### Hormone against stress



source: KBS1 "eco-special"-Animal factory





### **THANK YOU**



**Cho Global Natural Farming(CGNF)**