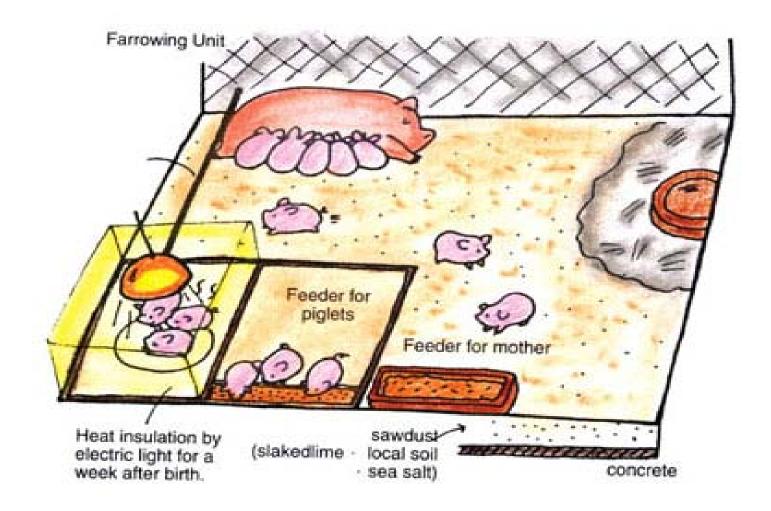

pigpen's ground













#### Utilizing manure as feed stuff



0 ~ 11.8in

11.8 ~ 15.7in

15.7 ~ 27.6in

27.6 ~ 35.4in

→ Full fermentation

Remain sawdust form and it is humid as a brown

Sawdust as a brown

Mushroom's waste tree, Bamboo





# Characteristics of Natural Farming livestock







#### ■ Self-supplying feed







### ■ Self-supplying feed











#### Interior of fattening pen







#### ■ Pigpen-interior environment







#### Interior of fattening pen







#### Characteristics of Natural Farming livestock

**NO-Cleaning** 









### Favorite grass







### ■ Characteristic of Pig







### ■ Full liberty and equality







#### Not need heating system







#### Sow & piglet

Farrowing-finishing system makes piglets vigorous







### Farrowing pen







#### Interior of Farrowing pen







#### Interior of farrowing pen







#### Characteristics of Natural Farming livestock

Help each other









#### Characteristics of Natural Farming livestock







#### Mechanical farrowing pen



source: KBS1 "eco-special"-Animal factory





#### The amount of antibiotic use

The amount of advanced countries antibiotic use in 2002



source: KBS1 "eco-special"-Animal factory





#### Hormone against stress



source: KBS1 "eco-special"-Animal factory





### **THANK YOU**



**Cho Global Natural Farming(CGNF)**