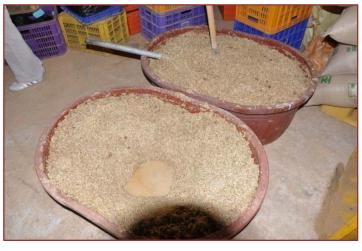

#### Utilizing manure as feed stuff

0 ~ 11.8in

11.8 ~ 15.7in

15.7 ~ 27.6in

27.6 ~ 35.4in

→ Full fermentation

Remain sawdust form and it is humid as a brown

Sawdust as a brown