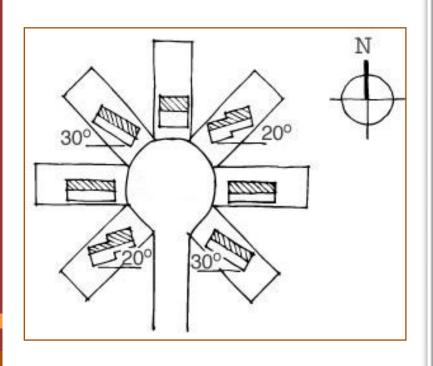

#### Direction and arrangement

- The best direction is southern and within 30 degrees for east or 20 degrees for west is possible.
- East: The morning sunshine light deeply on barn and in winter's morning is warm. But in the afternoon is cold
- West: In the afternoon, it is hot, because sunshine light deeply
- South: Sunshine does not light on barn deeply because the sun altitude is high in summer. it is warm in winter due to light on barn deeply.
- North: Sunshine does not light all day, and due of north wind it is cold in winter.