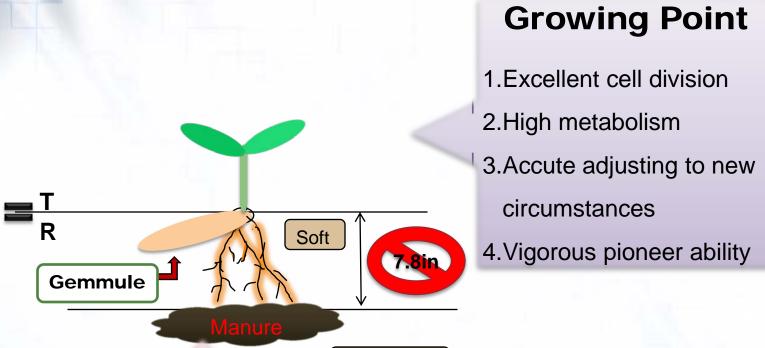

#### Pen's length: Stereotype

#### **Base manure & Tillage**

Laziness
Imbalanced diet
Dependence

Stem & leaf : helitropism (likes sun) Root : tropism (don't like sun)

Sc

Hard

Hard

23~37in

9