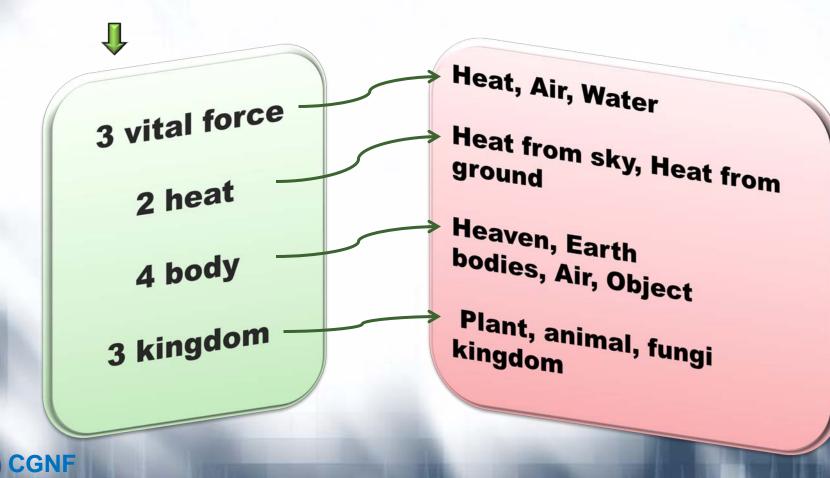

## \* Farming

- Application of living things
- Art of panting life on the body of Nature