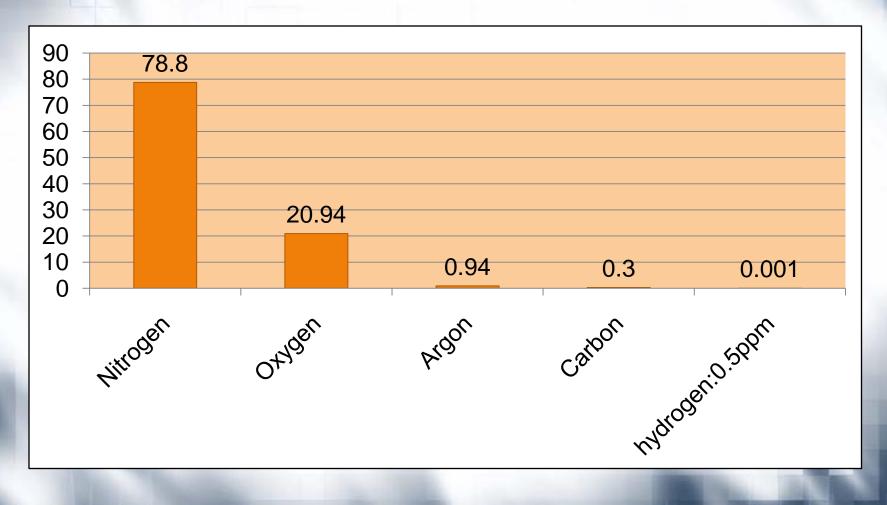

## Natural Farming The Farmer's Heart





Cho Global Natural Farming(CGNF)



## \* Farming

- Application of living things
- Art of panting life on the body of Nature





#### **Constituent of air**





## Natural water supply

**Rain water** 

**Surface water** 

**Ground water** 

Microorganism & small animal is consist of 80-85% moisture such as a reservoir.

## Natural fertilizer supply

Heaven fertilizer: Air

Surface fertilizer: Organic matter

Ground fertilizer: micronutrients

Microorganism & small animal is Consist of carbon(70kg), nitrogen(11kg)Per 0.1ha such as a fertilizer factory.





## Once a full stomach,

#### **Once an empty stomach**

Application

**1.No-Base Manure** 

2.Feed livestock Only One Time Every Day

#### Pen's length: Stereotype





## Religion

existing study (Past) Unchangeable Imitative Against one's will Passive

## Faith

#### **Application(Future)**

Changeable Creative My own will Positive & Active







#### (Carbon+Oxygen+Hydrogen) x Sunlight