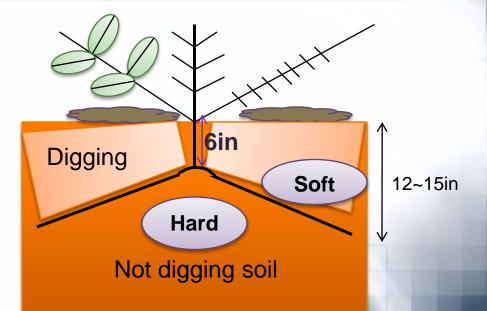

## The Eightfold Path

Hard Soil

#### **Base manure & Tillage**

Laziness
Imbalanced diet
Dependence

Stem & leaf : helitropism (likes sun) Root : tropism (don't like sun)

Sc

Hard

Hard

23~37in

9