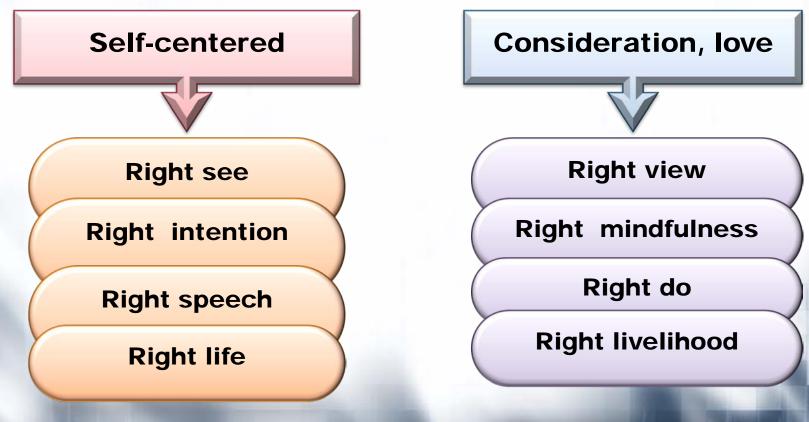

ater** 

Microorganism & small animal is consist of 80-85% moisture such as a reservoir.

## Natural fertilizer supply

Heaven fertilizer: Air

Surface fertilizer: Organic matter

Ground fertilizer: micronutrients

Microorganism & small animal is Consist of carbon(70kg), nitrogen(11kg)Per 0.1ha such as a fertilizer factory.





## Once a full stomach,

#### **Once an empty stomach**

Application

**1.No-Base Manure** 

2.Feed livestock Only One Time Every Day

#### Pen's length: Stereotype





## Religion

existing study (Past) Unchangeable Imitative Against one's will Passive

## Faith

#### **Application(Future)**

Changeable Creative My own will Positive & Active







#### (Carbon+Oxygen+Hydrogen) x Sunlight



(Carbon+Oxygen+Hydrogen+Nitrogen) xSunlight





## The Eightfold Path









Hard Soil

#### **Base manure & Tillage**

Laziness
Imbalanced diet
Dependence



Stem & leaf : helitropism (likes sun) Root : tropism (don't like sun)

Sc

Hard

Hard

23~37in



9



# Deep tillage & Heavy fertilizing

♦ Weakens primary root, lateral root and root hair

♦ Making artificial environment

◆ Mechanical, Chemical technique

♦Interference

♦ Other's will

Lack of competitiveness, high production cost







Cho Global Natural Farming(CGNF)